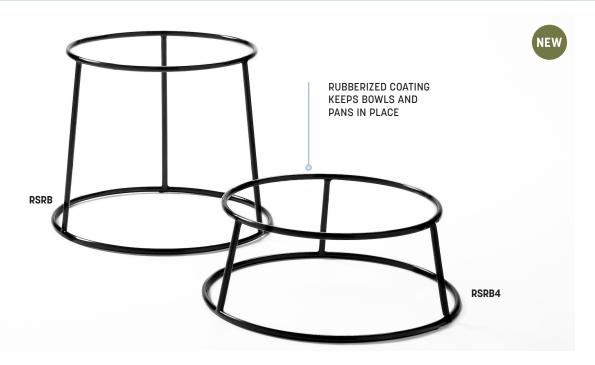

## Round

**RSRB4** Small

7 ½" Dia. Top x 9 5/8" Bottom Dia. x 4" H

(19.1 x 24.4 x 10.2 cm)

**RSRB** 

7 1/2" Dia. Top x 9 5/8" Bottom Dia. x 7 3/8" H

(19.1 x 24.4 x 18.7 cm)