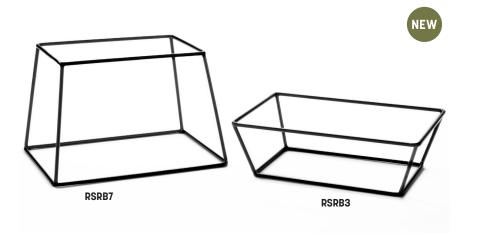

## Rectangular

RSRB3 Small

9" L x 6" W Top x 11" L x 8" W Bottom x 3 1/2" H

(22.9 x 15.2 x 27.9 x 20.3 x 8.9 cm)

RSRB7 Large

9" L x 6" W Top x 11" L x 8" W Bottom x 7" H

(22.9 x 15.2 x 27.9 x 20.3 x 17.8 cm)