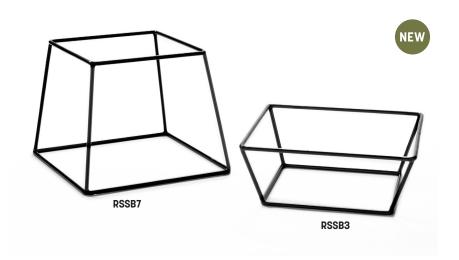

## Square

RSSB3 Small

7" Sq. Top x 9" Sq. Bottom x 3 1/2" H

(17.8 x 22.9 x 8.9 cm)

RSSB7 Large

7" Sq. Top x 9" Sq. Bottom x 7" H

(17.8 x 22.9 x 17.8 cm)